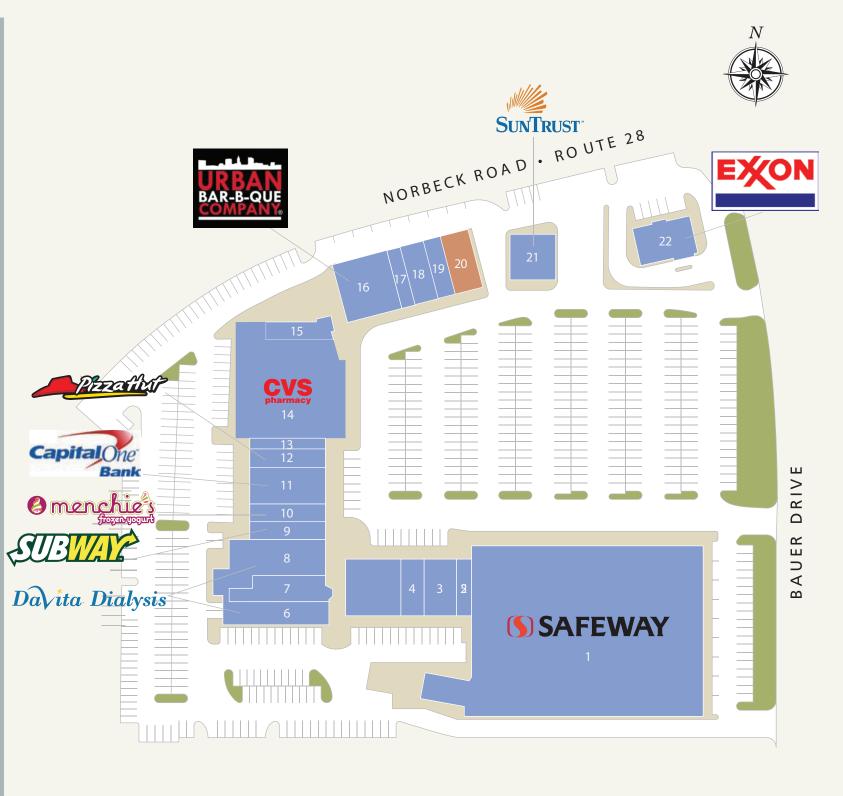

#### **ROCK CREEK VILLAGE**

**Rockville, Maryland** 

2,020 SF Retail Space Available

| Space | Sq .Ft. | Tenant Name                 |  |
|-------|---------|-----------------------------|--|
| 1     | 48,303  | Safeway                     |  |
| 2     | 970     | Skyland Cleaners            |  |
| 3     | 2,125   | Village Beer & Wine         |  |
| 4     | 1,525   | Norbeck Hair Studio         |  |
| 5     | 3,600   | Cavos Cantina I             |  |
| 6     | 2,059   | DaVita Dialysis             |  |
| 7     | 2,879   | Rock Creek Dental Care      |  |
| 8     | 4,368   | DaVita Dialysis             |  |
| 9     | 1,600   | Subway                      |  |
| 10    | 1,600   | Menchie's Frozen Yogurt     |  |
| 11    | 3,241   | Capital One Bank            |  |
| 12    | 1,701   | Pizza Hut                   |  |
| 13    | 962     | Barber Shop                 |  |
| 14    | 13,083  | CVS                         |  |
| 15    | 1,324   | Casey's Coffee              |  |
| 16    | 3,971   | Urban Bar-B-Que             |  |
| 17    | 955     | Venetian Nails              |  |
| 18    | 1,686   | New Mandarin Restaurant     |  |
| 19    | 1,175   | Media Graphics Lab          |  |
| 20    | 2,020   | Genesis Family Medical Care |  |
|       |         | Available 2/1/17            |  |
| 21    | 2,544   | SunTrust Bank               |  |
| 22    | 1,680   | Exxon                       |  |
|       |         |                             |  |