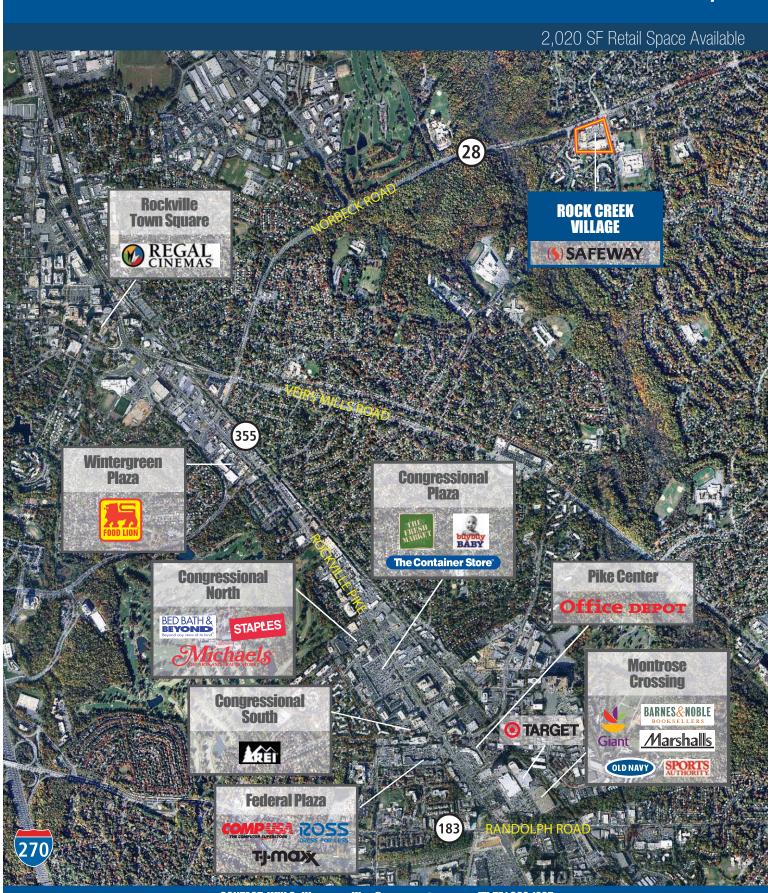

#### **ROCK CREEK VILLAGE**

**Rockville, Maryland** 

2,020 SF Retail Space Available

| DEMOGRAPHICS        |           |           |           |
|---------------------|-----------|-----------|-----------|
| DEMOGRAPHICS (2016) | 1 MILE    | 3 MILES   | 5 MILES   |
| POPULATION          | 9,791     | 120,653   | 309,003   |
| AVG HH INCOME       | \$141,447 | \$102,404 | \$127,161 |
| EMPLOYEES           | 4,509     | 70,300    | 184,256   |

### ROCK CREEK VILLAGE FACTS-AT-A-GLANCE

- 2,020 End-cap space available
- Surrounded by dense residential population of more than 117,00 (w/in 3 mi.)
- Strong tenant mix with Safeway, CVS/pharmacy, SunTrust Bank, Menchie's Frozen Yogurt and Urban Bar-B-Que
- At the intersection of Norbeck Road (Rt. 28) and Bauer Drive
- Recent renovation includes new architectural features, improved lighting and lush landscaping
- In the midst of established, high income neighborhoods
- Visible to 48,000 cars per day from Norbeck Road